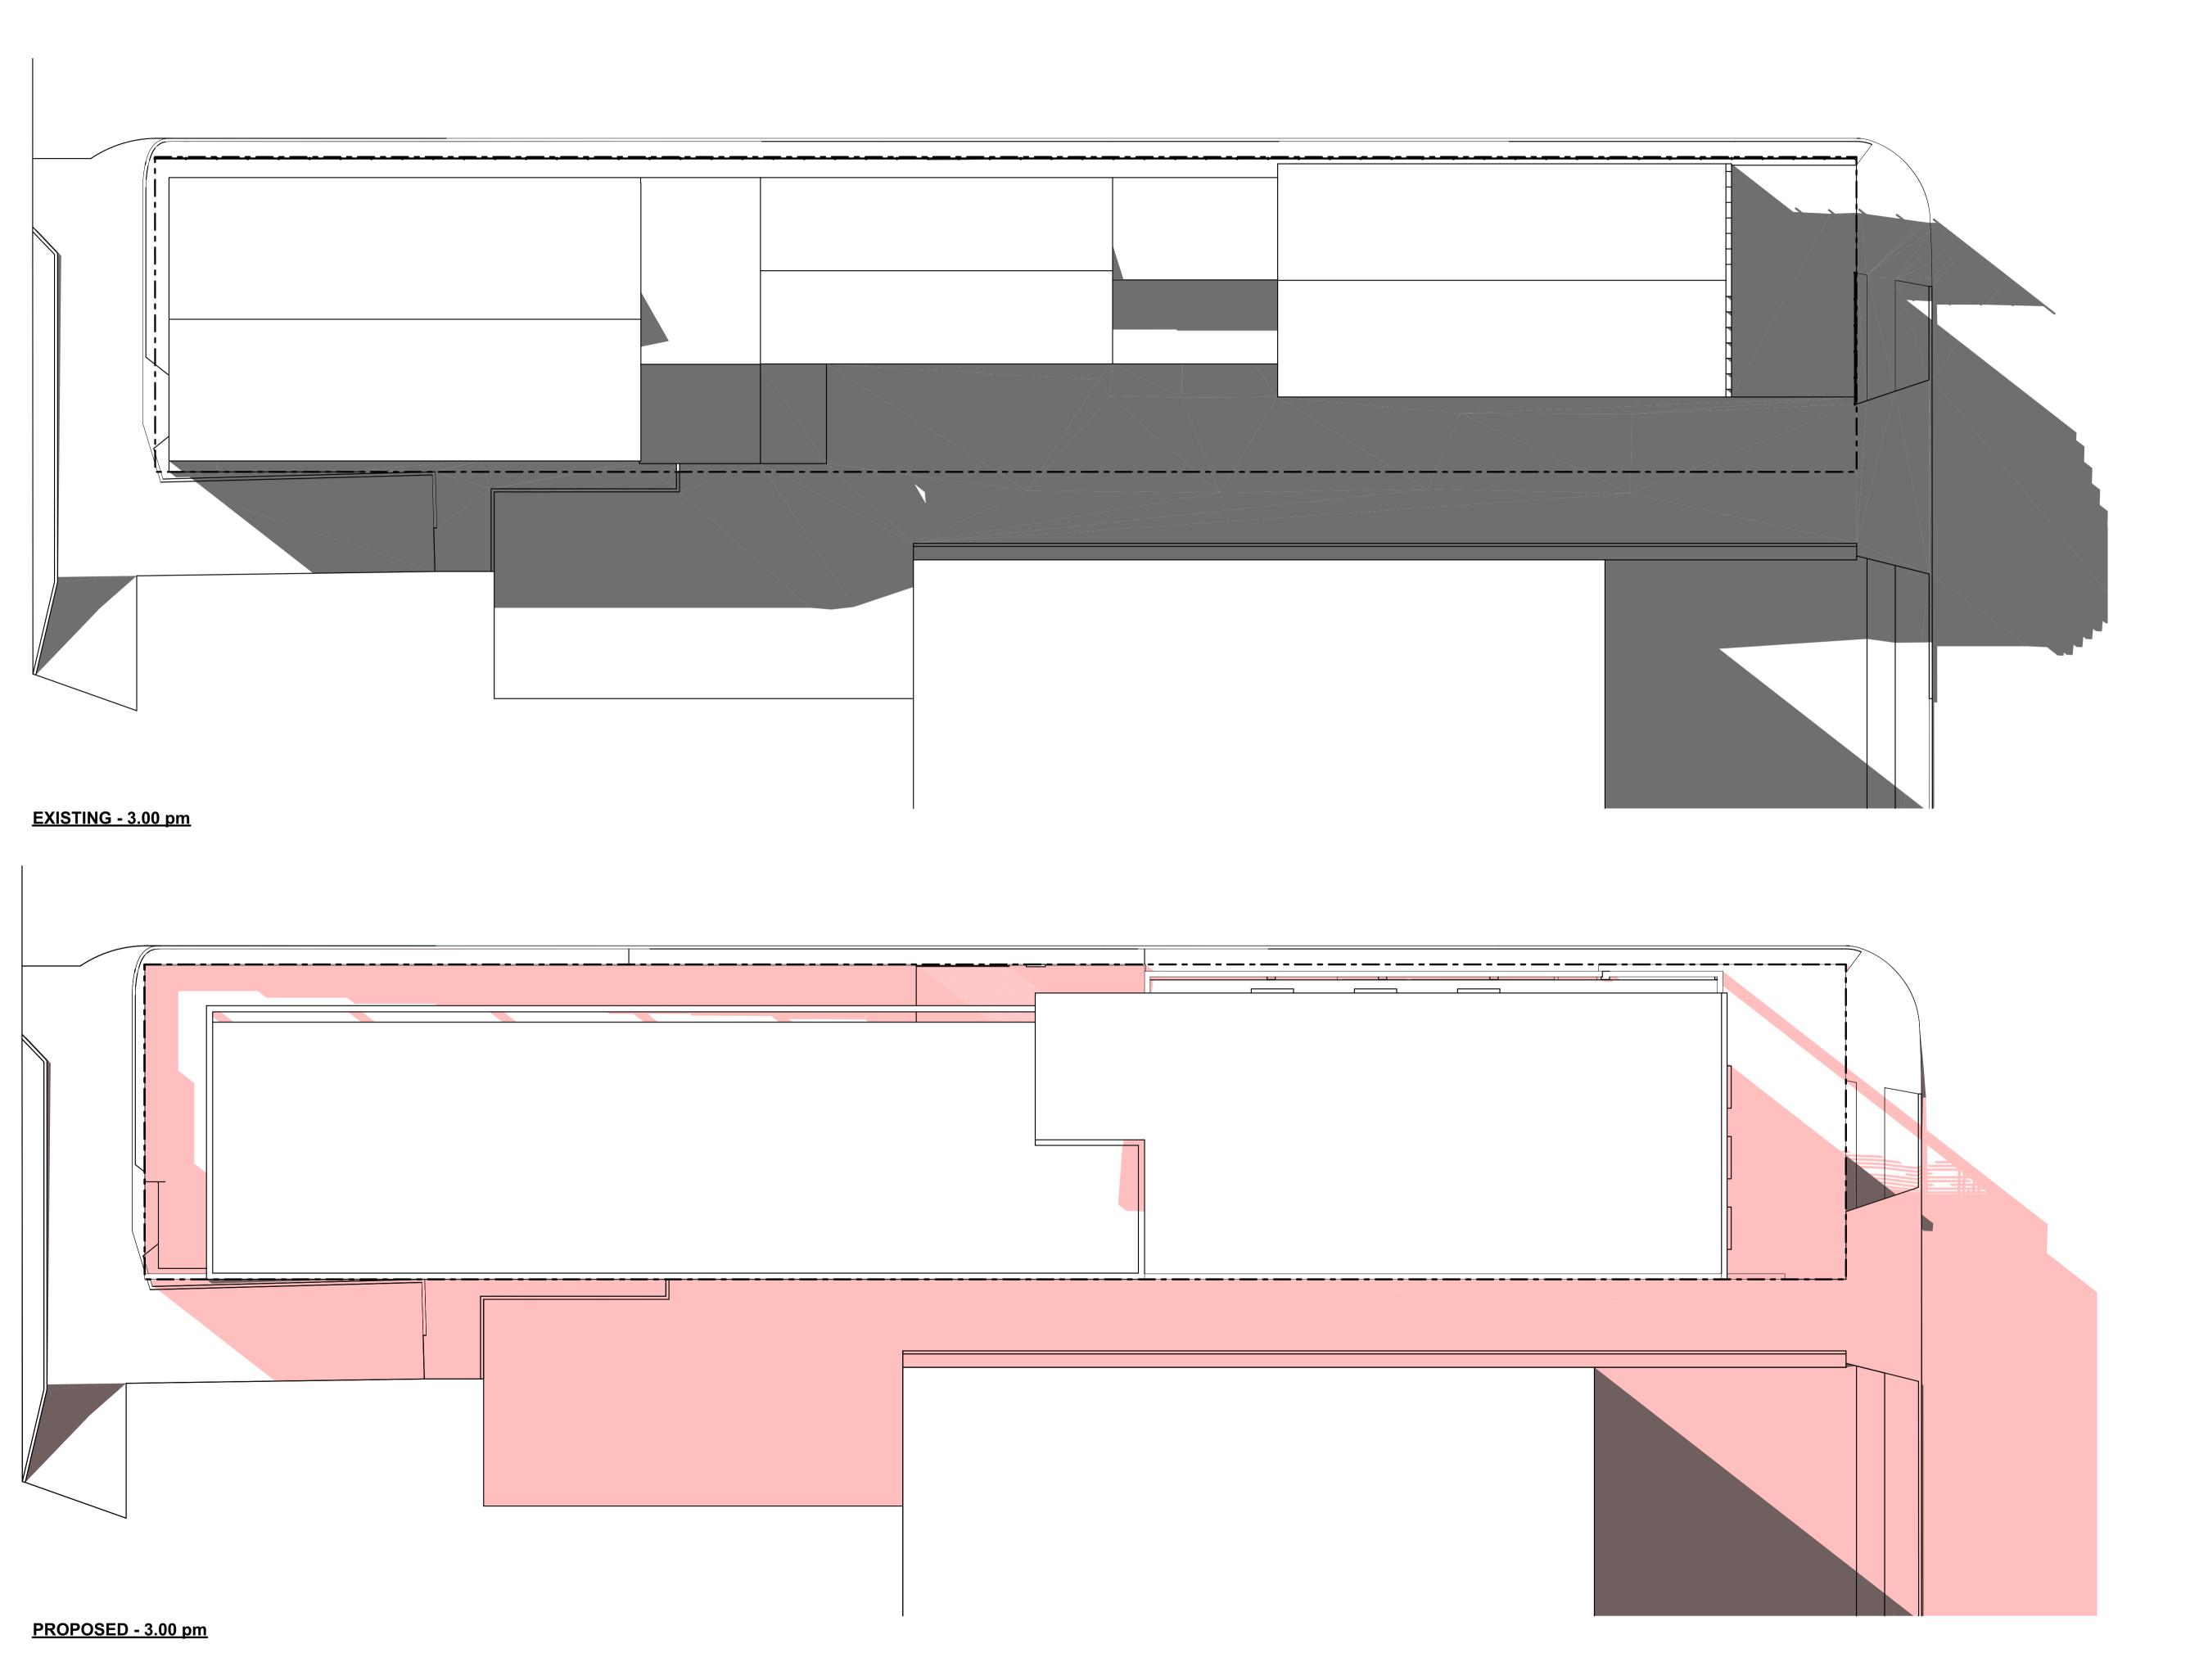

A 15.11.2024 DA issue to council

ISSUE DATE DESCRIPTION

New Warehouse and Office 68 Yerrick Road, Lakemba NSW

Civeco

68 Yerrick Road, Lakemba NSW

**Shadow Diagram** 

scale: 1:150 @ A1 SHEET SIZE: DWG NO: REVISION DRAWN: JOSH L A1 DA06.01 a

A 15.11.2024 DA issue to council

ISSUE DATE DESCRIPTION

New Warehouse and Office 68 Yerrick Road, Lakemba NSW

Civeco

68 Yerrick Road, Lakemba NSW

**Shadow Diagram** 

A 15.11.2024 DA issue to council

ISSUE DATE DESCRIPTION

Civeco

68 Yerrick Road, Lakemba NSW

**Shadow Diagram** 

DRAWN: JOSH L A1 DA06.03 a