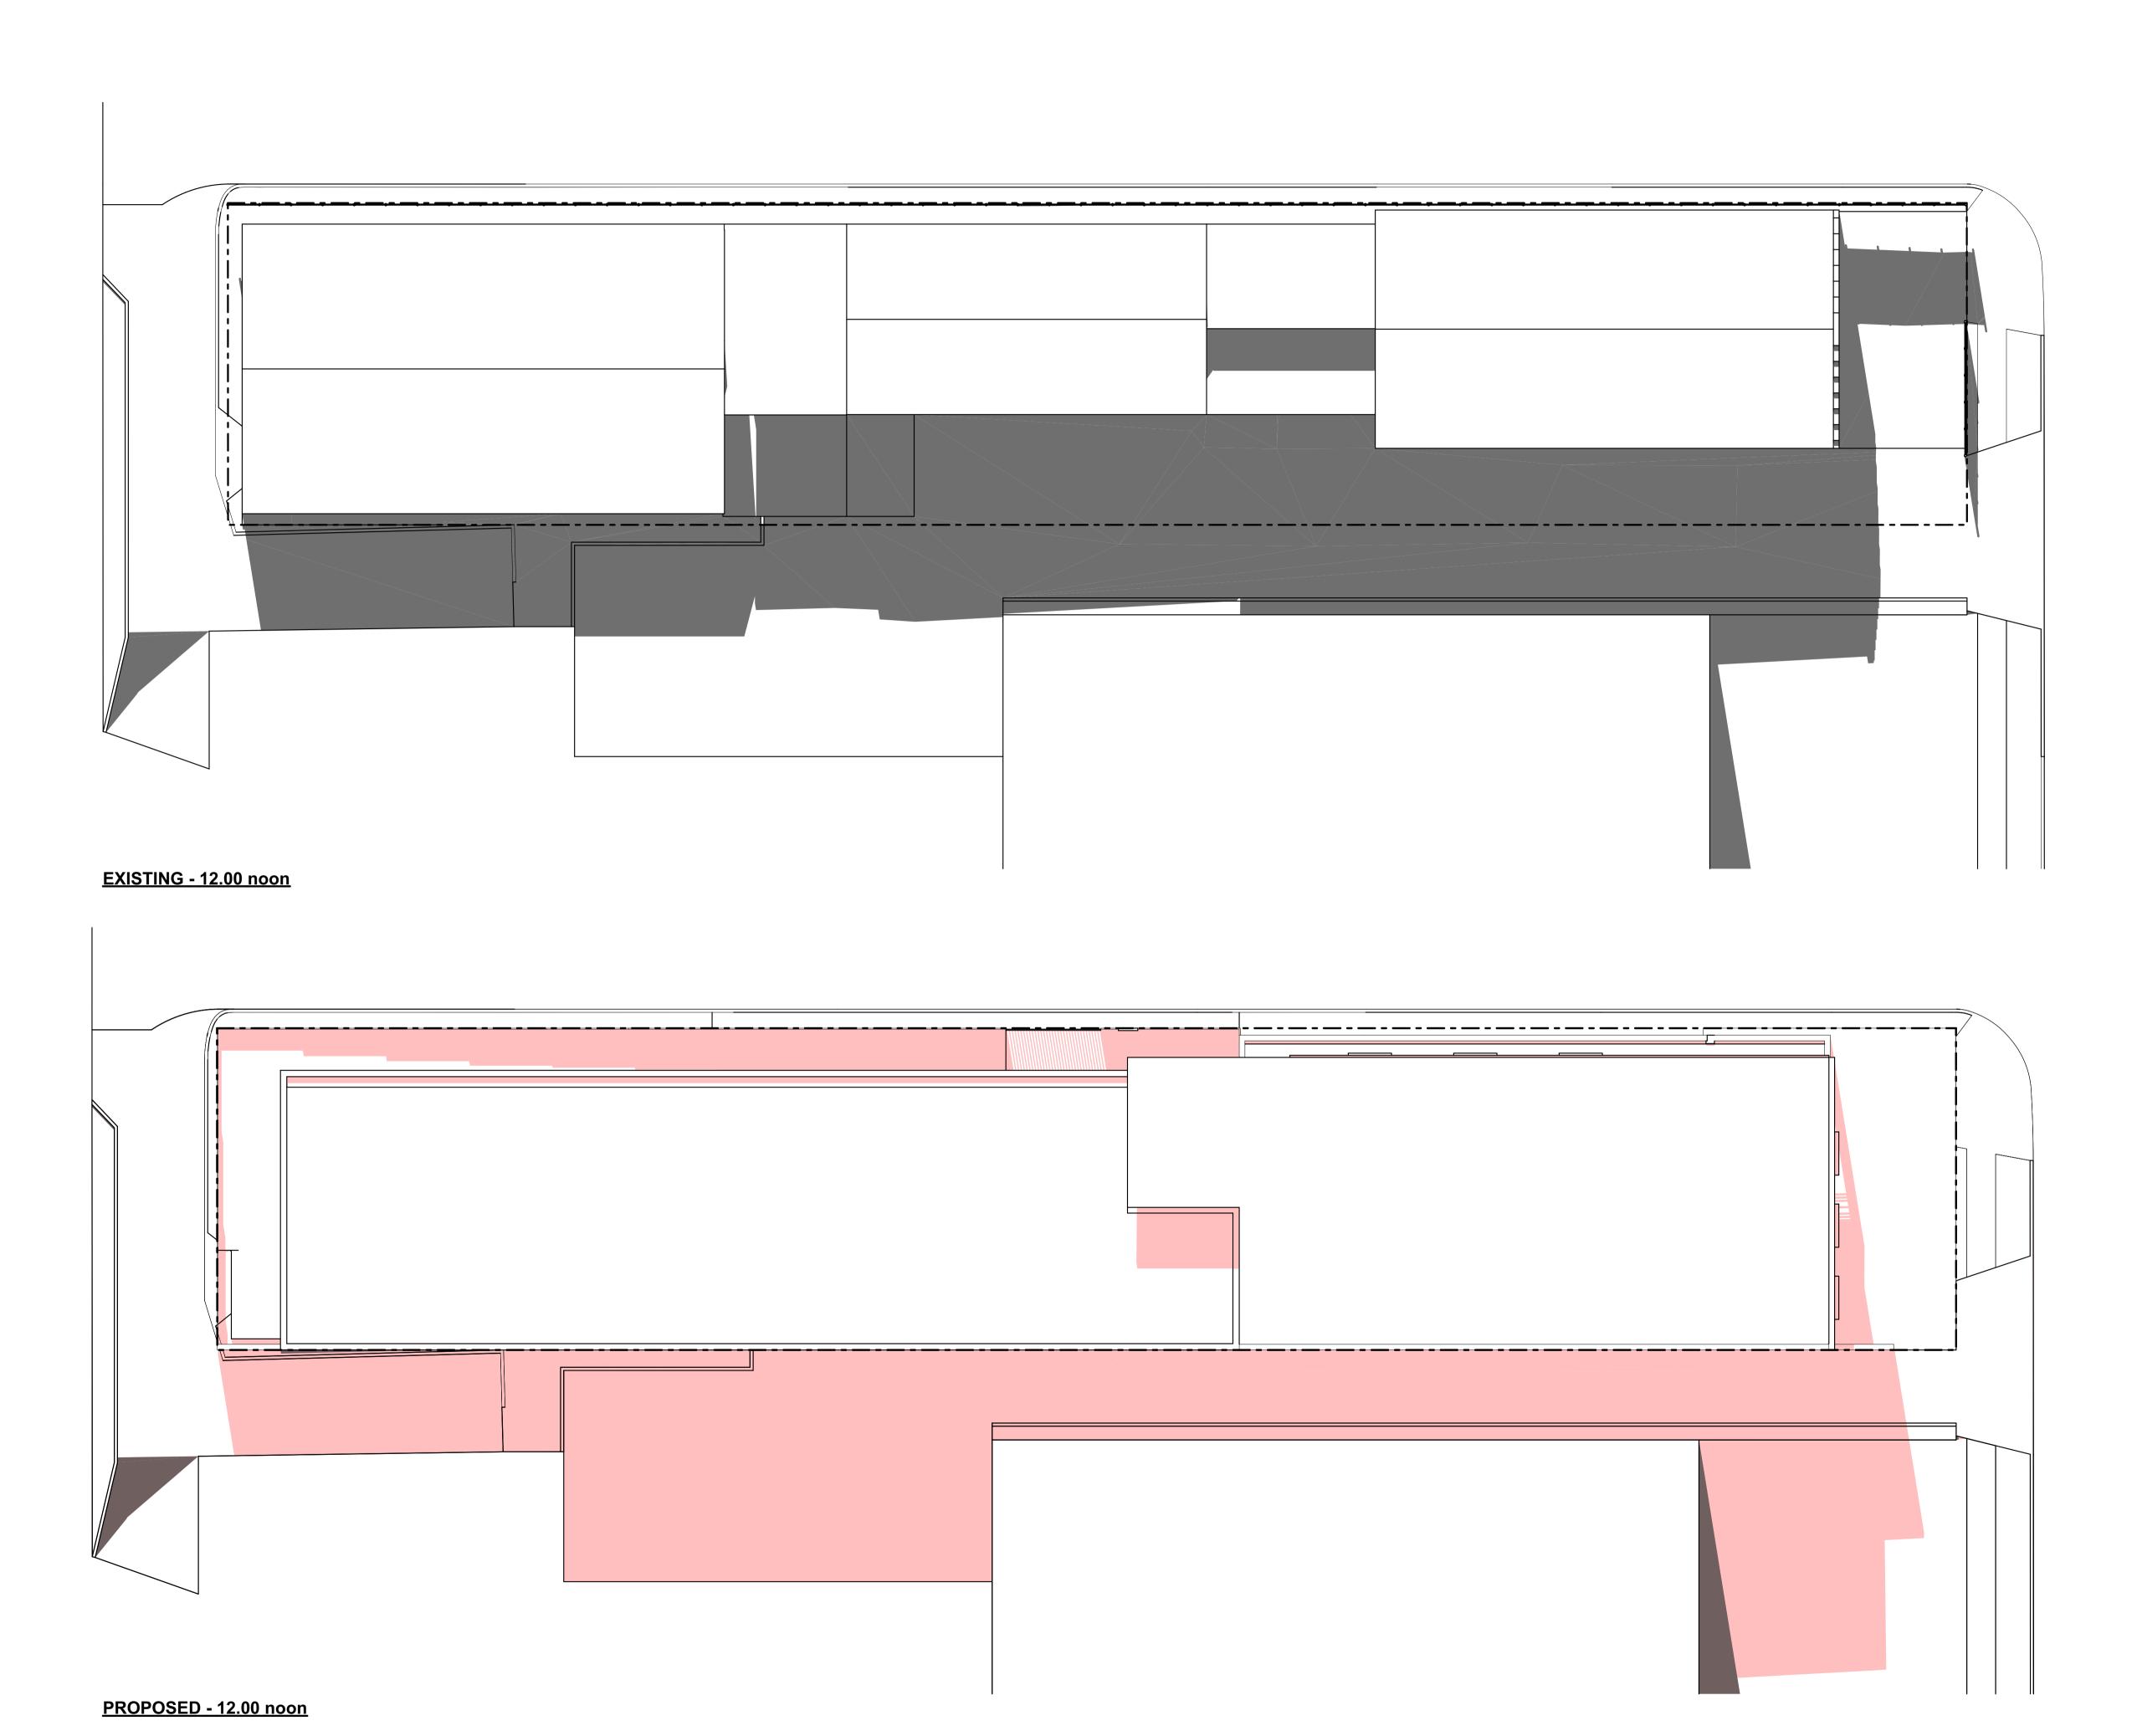

Civeco

68 Yerrick Road, Lakemba NSW

**Shadow Diagram** 

DRAWN: JOSH L A1 DA06.03 a