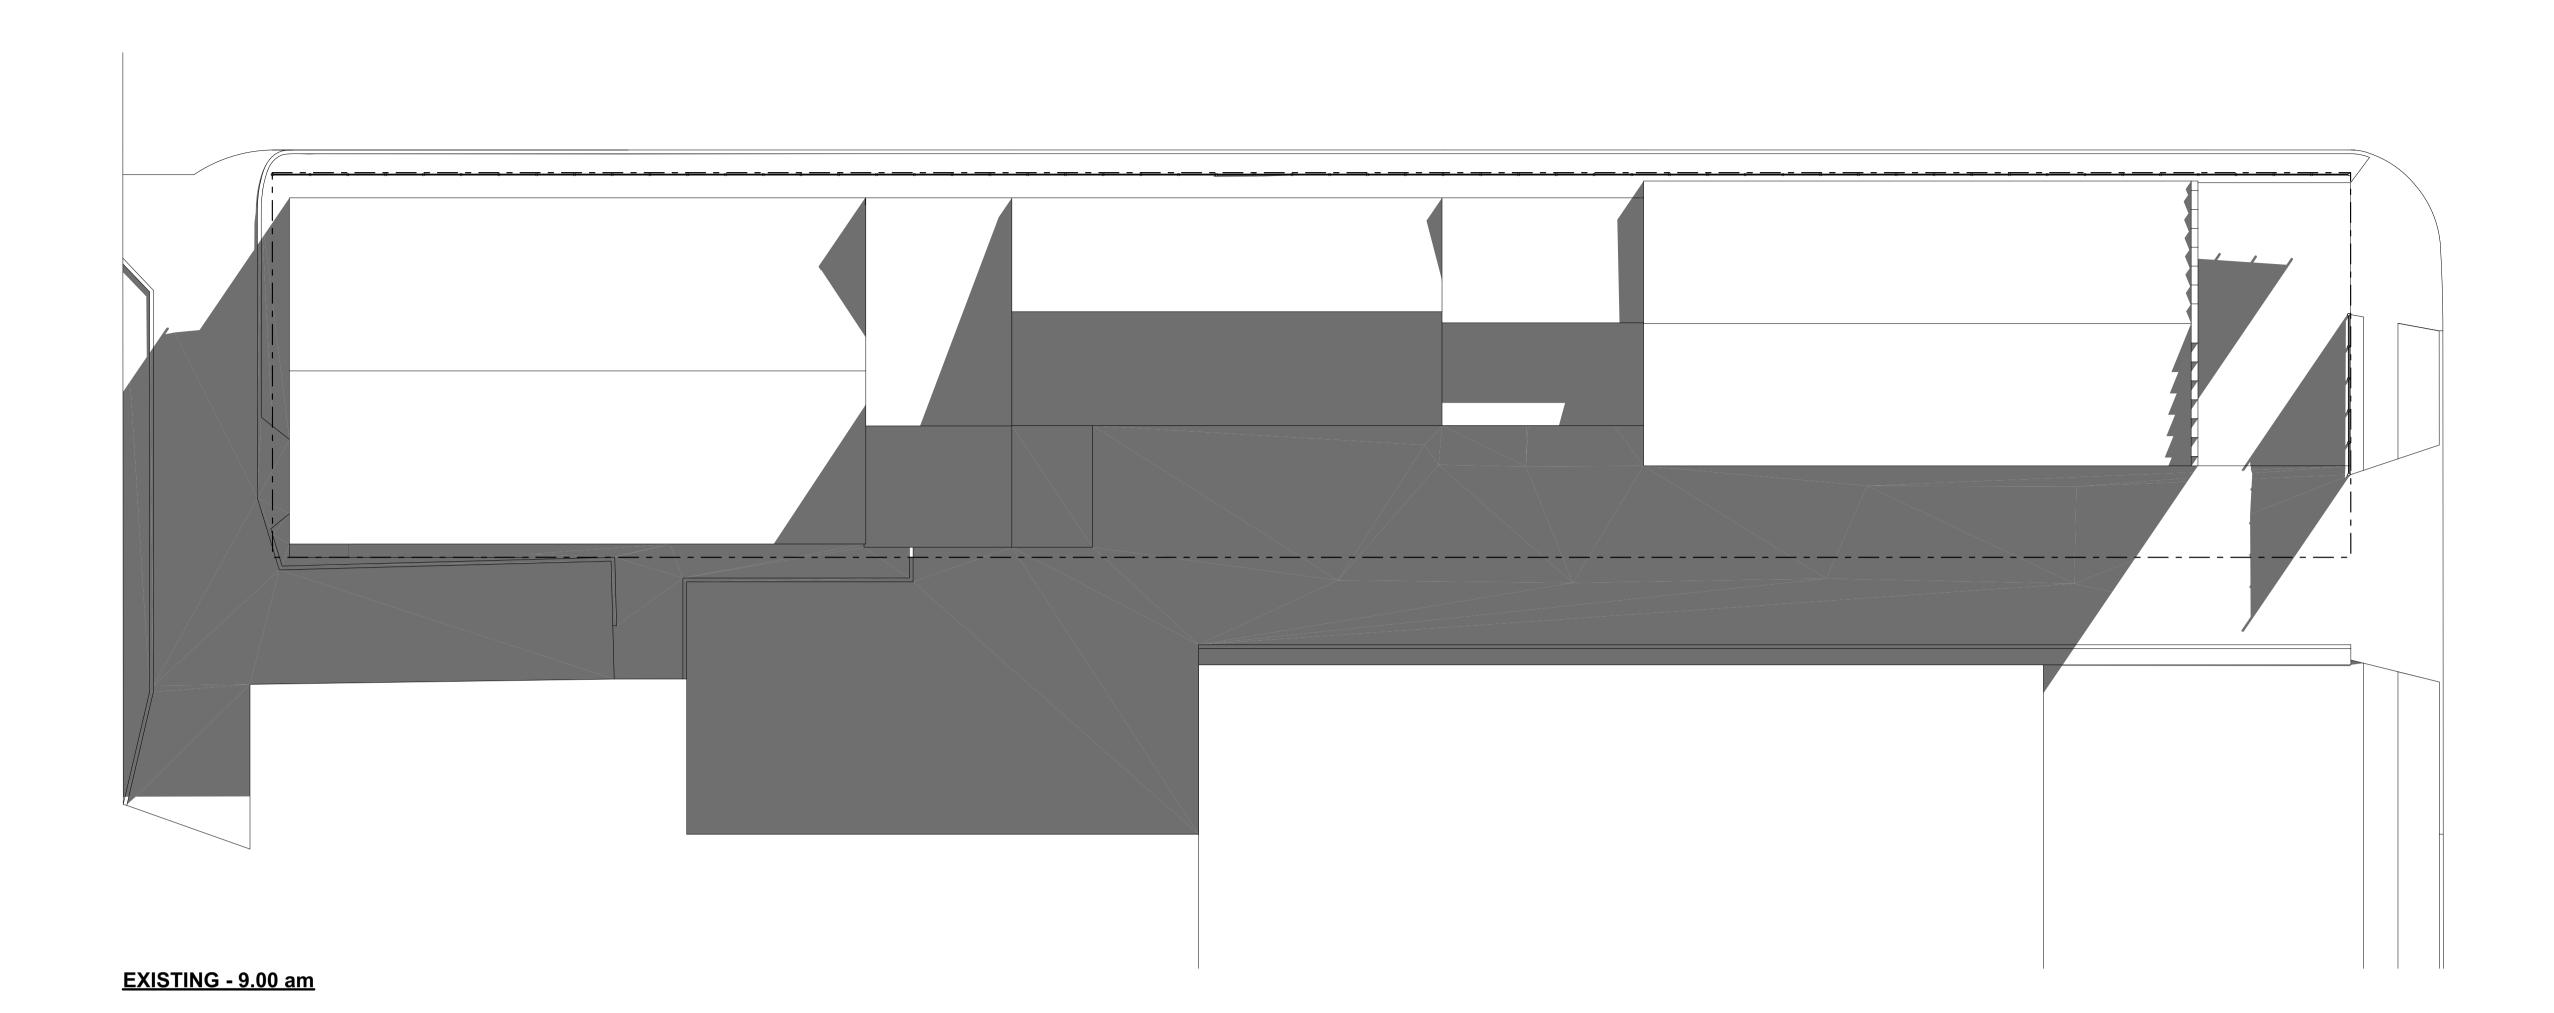

A 15.11.2024 DA issue to council

ISSUE DATE DESCRIPTION

New Warehouse and Office 68 Yerrick Road, Lakemba NSW

Civeco

68 Yerrick Road, Lakemba NSW

**Shadow Diagram** 

scale: 1:150 @ A1 SHEET SIZE: DWG NO: REVISION DRAWN: JOSH L A1 DA06.01 a